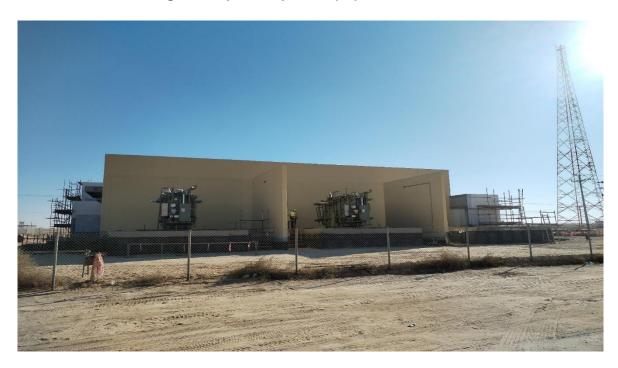

### **HANIDH SUBSTATION**

**Client:** Saudi Electricity Company

#### **Scope of Work:**

- Construction of a new 33/13.8kV Substation
- Civil works
- Manufacturing of Major Project Equipment