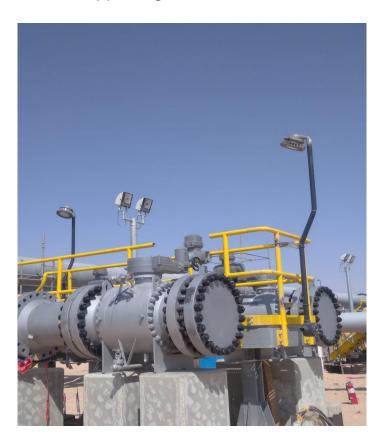

#### HAWIYAH GAS PLANT EXPANSION

Client: Saipem / Snam Progetti for Saudi Aramco

#### **Scope of Work:**

- Electrical & Instrumentation Installation work
- Mechanical Installation work
- Piping erection and welding
- Pipe support installation