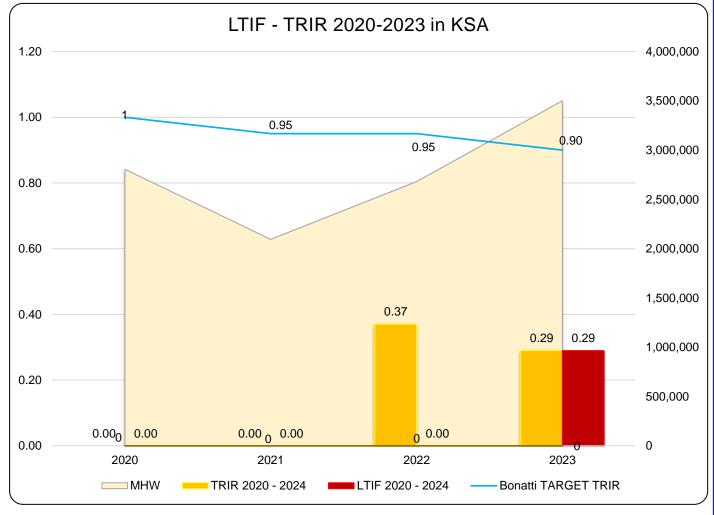

## **COMPANY PROFILE**

# CARLO GAVAZZI ARABIA CO. LTD. (BONATTI GROUP)

More than 40 years of presence in Saudi Arabia



#### **OUR FIRST PRIORITY: HSE**





Our priority is to **protect** the health and safety of our people and public, to assure positive effects and contribute to **sustainable development**.

In this way, we aim to earn the confidence of our workforce, stakeholders and society at large and be a good partner in all the communities in which we work.











LIFE SAVING RULES ARE NOT NEGOTIABLE VALUES















### A FULLY QUALIFIED COMPANY



Know How & Experience

Flexibility & Competitiveness

Reliability & Efficiency



## **BONATTI SpA: OUR MAIN SHAREHOLDER AT A GLANCE**

75+ YEARS OF EXPERIENCE

**USD 800M** REVENUES

**10,000 EMPLOYEES** 

97% LOCAL WORKFORCE

**DIRECT** EPC CAPABILTIES AND RESOURCES



#### **SELECTED CLIENTS**





























## A LEADING CONTRACTOR FOR ELECTROMECHANICAL AND INSTRUMENTATION & CONTROL WORKS TO PROVIDE END-TO-END SOLUTIONS IN ENERGY INDUSTRY

- 1982 Established in Saudi Arabia as Carlo Gavazzi Yam Co. Ltd. under the Sponsorship of the Yam Establishment for Business in the field of E&I.
- **2012 Bonatti S.p.A.** acquires 67% shares of Carlo Gavazzi Arabia Co. Ltd.

Established in K.S.A. since 1982, the company in 2012 passed under BONATTI S