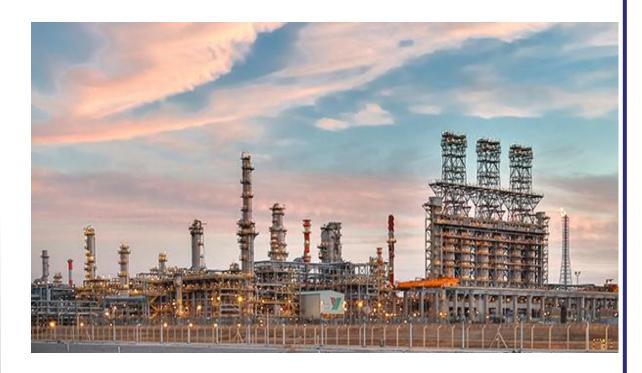

## WAAD AL SHAMAL, INTEGRATED SOLAR COMBINED CYCLE POWER PLANT

**Client:** General Electric for Saudi Electricity Company

#### **Scope of Work:**

 E&I Installation work for Combined Cycle and Solar Thermal Power Plant. with a capacity of 1422 MW and additional 50 MW Solar Thermal