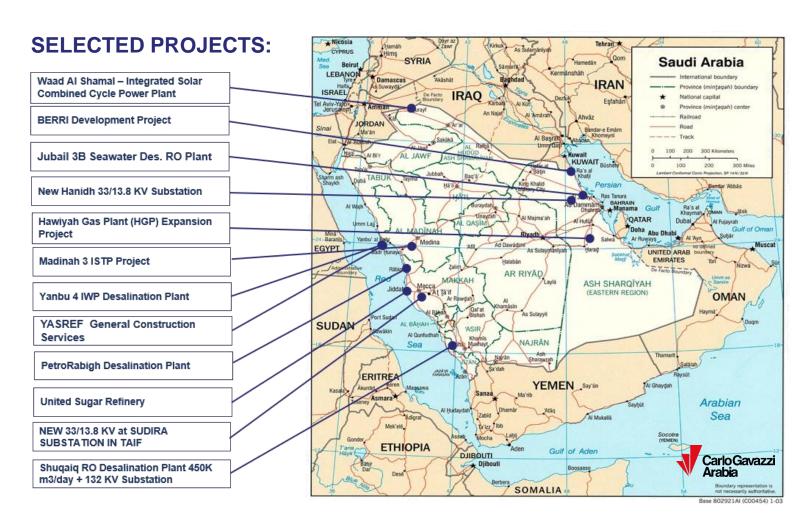

## **SELECTED PROJECTS**

## PETRORABIGH WATER DESALINATION PLANT

**Client:** PetroRabigh

## JUBAIL 3B SEAWATER DESALINATION ROPLANT

Client: Acciona Agua Saudi Arabia Branch for ENGIE/NESMA/AJLAN (Al Jubail International Water Company)

### **BERRI PROJECT**

Client: Saipem for Saudi Aramco

### **MADINAH 3 ISTP PROJECT**

**Client:** Acciona for Saudi Water Partnership Company

### **SHUQAIQ R.O. DESALINATION PLANT**

**Client:** Acciona for Saudi Water Partnership Company

### YANBU 4 IWP DESALINATION PLANT

Client: Doosan for Engie/Mowah

### **HANIDH SUBSTATION**

**Client:** Saudi Electricity Company

### TAIF SUBSTATION

**Client:** Saudi Electricity Company