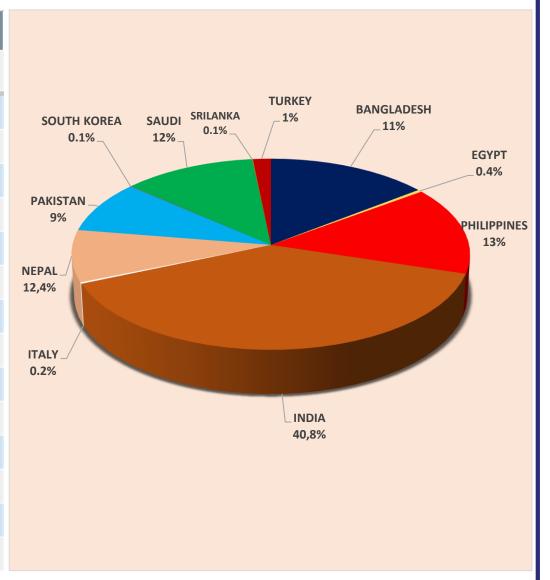

## **PEOPLE MADE**

| MANPOWER RESORCES - NATIONALITY WISE |        |       |             |       |       |       |          |        |           |                |       |           |        |       |
|--------------------------------------|--------|-------|-------------|-------|-------|-------|----------|--------|-----------|----------------|-------|-----------|--------|-------|
| SUMMARY - CATEGORY                   | B'DESH | EGYPT | PHILIPPINES | INDIA | ITALY | NEPAL | PAKISTAN | SUDANI | PALESTINE | SOUTH<br>KOREA | SAUDI | SRI LANKA | TURKEY | TOTAL |
| HEAD OFFICE / MANAGEMENT & ADMIN     | 2      | 2     | 7           | 15    | 2     |       | 1        | 1      |           |                | 17    |           |        | 47    |
| SITE / MANAGEMENT & ADMIN            | 3      | 2     | 15          | 24    |       |       |          |        | 1         | 1              | 87    |           | 4      | 137   |
| ENGINEER                             |        | 1     | 4           | 13    |       |       | 5        |        |           |                | 5     |           | 2      | 30    |
| SUPERINETENDENT                      |        |       | 2           | 4     |       |       |          |        |           |                |       |           | 3      | 9     |
| SUPERVISORS - ELECT / INST / MECH    | 1      |       | 7           | 19    | 1     |       | 4        |        |           |                | 3     |           | 2      | 37    |
| HSE ENGR / SUPERVISOR / OFFICERS     | 2      |       | 16          | 19    |       |       | 6        |        |           |                | 2     |           |        | 45    |
| QA/QC                                | 4      |       | 15          | 35    |       |       |          |        |           |                |       |           |        | 54    |
| QTY. SURVEYORS                       | 1      |       | 1           | 2     |       |       |          |        |           |                |       |           |        | 4     |
| MATERIAL / STOREKEEPERS              |        | 1     | 2           | 4     |       | 1     |          |        |           |                | 1     |           |        | 9     |
| FOREMAN                              | 9      |       | 14          | 47    |       |       | 12       |        |           |                |       | 1         |        | 83    |
| SKILLED                              | 109    |       | 78          | 312   |       | 132   | 77       |        |           |                | 14    |           |        | 722   |
| DRIVER / HEAVY EQUP. / MECHANIC      | 6      |       | 3           | 28    |       |       | 18       |        |           |                | 7     |           |        | 62    |
| SEMI-SKILLED                         | 6      |       |             | 3     |       | 26    | 2        |        |           |                | 10    |           |        | 47    |
| TOTAL                                | 143    | 6     | 164         | 525   | 3     | 159   | 125      | 1      | 1         | 1              | 146   | 1         | 11     | 1286  |