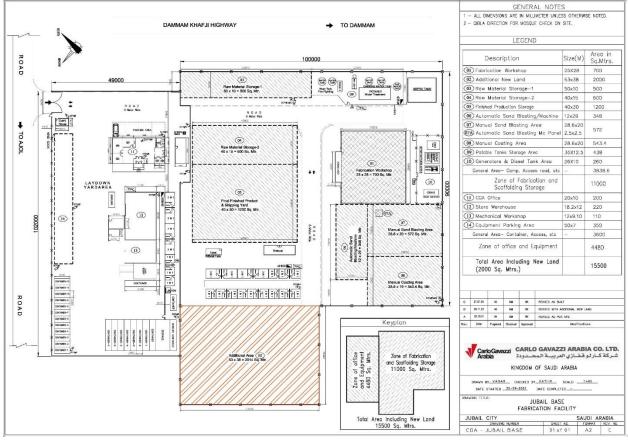

shares of Carlo Gavazzi Arabia Co. Ltd.

Established in K.S.A. since 1982, the company in 2012 passed under BONATTI SPA and now, with more than 1000 employees, has a significant experience in Erection, Construction, Installation, Procurement, Detail Engineering, Testing, Pre-commissioning & assistance to Commissioning for Oil & Gas, GOSPs, Petrochemical Plants, Water Treatment & Desalination Plants, Power Plants, Substations, Railway Systems, high-tech infrastructures such as hospitals, large buildings, sport and exhibition centers, underground/railway tunnels / stations etc.



#### **CHAIRMAN**

H.H. PRINCE KHALED BIN FAHD BIN MOHAMMED BIN ABDULRAHMAN AL SAUD



#### LOGISTIC ORGANIZATION

#### Our facilities all over the Country



#### Our fabrication facilities in Jubeil, 15,000 M2





## **VISION, MISSION AND VALUES**



## **OUR VISION**

To be globally recognized as a leading Construction company in the field of Electrical and Instrumentation System.

## **OUR MISSION**

To render service that consistently meets customer expectations and compliance requirements and enhance customer satisfaction through effective application of work processes in quality, safety and environmental protection for continual improvement.

## **OUR VALUES**

- PEOPLE
- We respect diversity of people and support their welfare.
- We commit to the development of our work force.
- PRIDE
- We take pride of what we do.
- We are committed to excellence, safety, quality and environment.



#### **CORE BUSINESS**

- We want to be a leading Contractor in Saudi Arabia for Mechanical, Electrical and