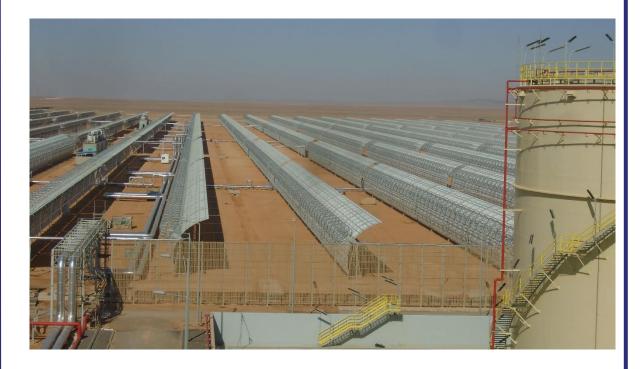

## WAAD AL SHAMAL, INTEGRATED SOLAR COMBINED CYCLE POWER PLANT

**Client:** General Electric for Saudi Electricity Company

#### **Scope of Work:**

 E&I Installation work for Combined Cycle and Solar Thermal Power Plant. with a capacity of 1422 MW and additional 50 MW Solar Thermal