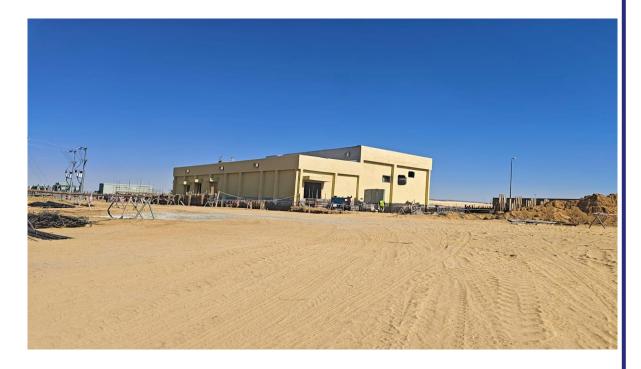

### TAIF SUBSTATION

**Client:** Saudi Electricity Company

#### **Scope of Work:**

- EPC of a new 33/13.8kV Substation
- Civil Works
- Manufacturing of Major Project Equipment