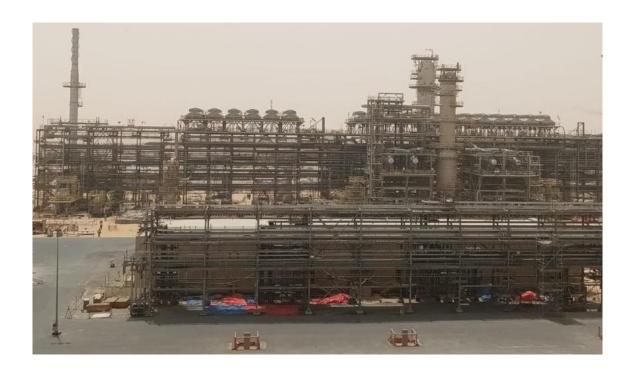

#### HAWIYAH GAS PLANT EXPANSION

Client: Saipem / Snam Progetti for Saudi Aramco

#### **Scope of Work:**

- Electrical & Instrumentation Installation work
- Mechanical Installation work
- Piping erection and welding
- Pipe support installation