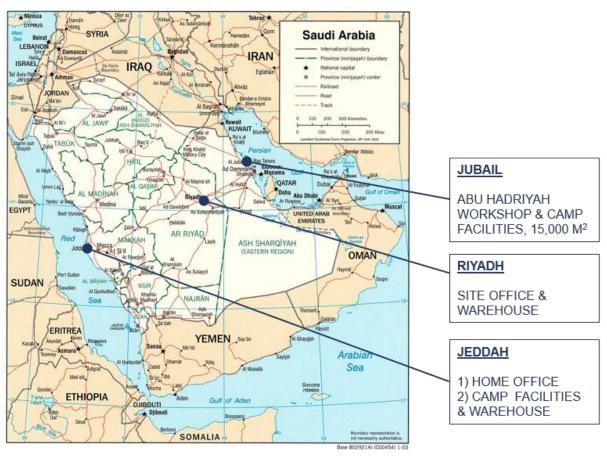

the field of E&I.
- **2012 Bonatti S.p.A.** acquires 67% shares of Carlo Gavazzi Arabia Co. Ltd.

Established in K.S.A. since 1982, the company in 2012 passed under BONATTI SPA and now, with more than 1000 employees, has a significant experience in Erection, Construction, Installation, Procurement, Detail Engineering, Testing, Pre-commissioning & assistance to Commissioning for Oil & Gas, GOSPs, Petrochemical Plants, Water Treatment & Desalination Plants, Power Plants, Substations, Railway Systems, high-tech infrastructures such as hospitals, large buildings, sport and exhibition centers, underground/railway tunnels / stations etc.



#### **CHAIRMAN**

H.H. PRINCE KHALED BIN FAHD BIN MOHAMMED BIN ABDULRAHMAN AL SAUD



#### LOGISTIC ORGANIZATION

#### Our facilities all over the Country



#### Our fabrication facilities in Jubeil, 15,000 M2





## **VISION, MISSION AND VALUES**



## **OUR VISION**

To be globally recognized as a leading Construction company in the field of Electrical and Instrumentation System.

## **OUR MISSION**

To render service that consistently meets customer expectations and compliance requirements and enhance customer satisfaction through effective application of work processes in quality, safety and environmental protection for continual improvement.

## **OUR VALUES**

- PEOPLE
- We respect diversity of people and support their welfare.
- We commit to the development of our work force.
- PRIDE
- We take pride of what we do.
- We are committed to excellence, safety, quality and environment.



#### **CORE BUSINESS**

- We want to be a leading C